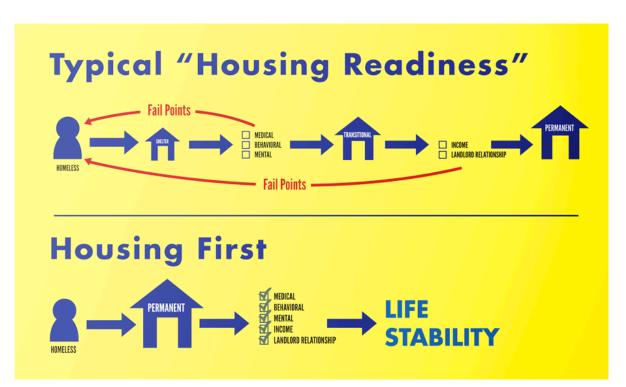

# THEORICAL MODEL | HOUSING FIRST | NEW PARADIGM

- Funded in **1992** by Sam Tsemberis
- Addressed to people in chronic homeless situation that consume psychoactive substances and/or have mental health illnesses
- Supports housing as a basic human right

#### **GUIDING PRINCIPLES**

- Houses scattered in the city of Lisbon. This model promotes sense of belonging, contributing to accelerate inclusion in the community.
- Possibility to choose a home.
- No requirement of drugs or alcohol **abstinence** to be part of the program.
- Engagement contract to be signed between beneficiaries and the Association:
  - Minimum of 6 visits per month with beneficiaries.
  - Contribution with 30% of income for house rental.